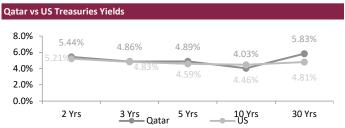

#### **SOVEREIGN YIELD CURVES & CDS SPREAD**

Source: Refinitiv Eikon, Investing.com

| 5 Years CDS | Spread   | 6M Change |
|-------------|----------|-----------|
| US          | 50.5     | (14.8)    |
| UK          | 32.7     | 7.4       |
| Germany     | 20.0     | 5.9       |
| France      | 27.0     | (0.6)     |
| Italy       | 103.0    | (10.9)    |
| Greece      | 75.5     | (43.5)    |
| Russia      | 13,775.2 | 0.0       |
| Japan       | 29.2     | 4.9       |

| 5 Years CDS  | Spread 6N | /I Change |
|--------------|-----------|-----------|
| Turkey       | 372.4     | (178.5)   |
| Brazil       | 165.7     | (59.8)    |
| Egypt        | 1,546.5   | (289.2)   |
| Abu Dhabi    | 41.3      | (2.8)     |
| Bahrain      | 228.1     | (35.3)    |
| Dubai        | 68.7      | (16.4)    |
| Qatar        | 46.2      | 2.4       |
| Saudi Arabia | 56.7      | (9.5)     |