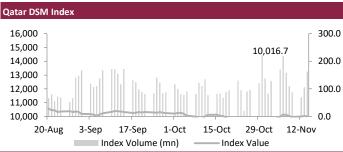

#### Qatar

Source: Qatar Exchange

The Qatari Stock index declined 0.2%, hit by the QNB (-1.8%) and the Gulf International Services (-1.5%) were the top losers of the day. Out of the 46 traded stocks, 26 advanced, 19 declined and 1 remained unchanged. Total traded volume in the market was higher than the previous trading session. The Real Estate index went down by 1.4% and the Transportation declined by 1%.

Source: Refinitiv Eikon **QE Sector Indices** Closing Level 1D Change (%) Banks & Financial Services 4.181.0 (0.4)Consumer Goods & Services 7,413.9 (0.6)Industrials 3,923.9 0.0 2.472.6 1.2 Insurance Real Estate 1,437.2 1.4 Telecoms 1,502.8 (0.1)Transportation 4,184.2 (1.0)Source: Refinitiv Eikon