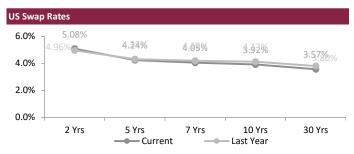

# **INTERBANK OFFERING & US SWAP RATES**

| Duration | Overnight | 1 Week | 1 Month | 3 Month | 1 Year |
|----------|-----------|--------|---------|---------|--------|
| LIBOR    | 5.06      | 0.08   | 5.44    | 5.64    | 6.04   |
| EURIBOR  | (0.65)    | 3.88   | 3.82    | 4.00    | 4.04   |
| QAIBOR   | 5.80      | 5.85   | 5.90    | 6.00    | 6.25   |
| SAIBOR   | 5.66      | 5.78   | 5.80    | 6.34    | 6.22   |
| EIBOR    | 5.01      | 5.32   | 5.33    | 5.43    | 5.66   |
| BMIBOR   | 6.07      | 6.32   | 6.75    | 6.65    | 6.78   |
| KIBOR    | 2.50      | 3.75   | 4.06    | 4.31    | 4.75   |